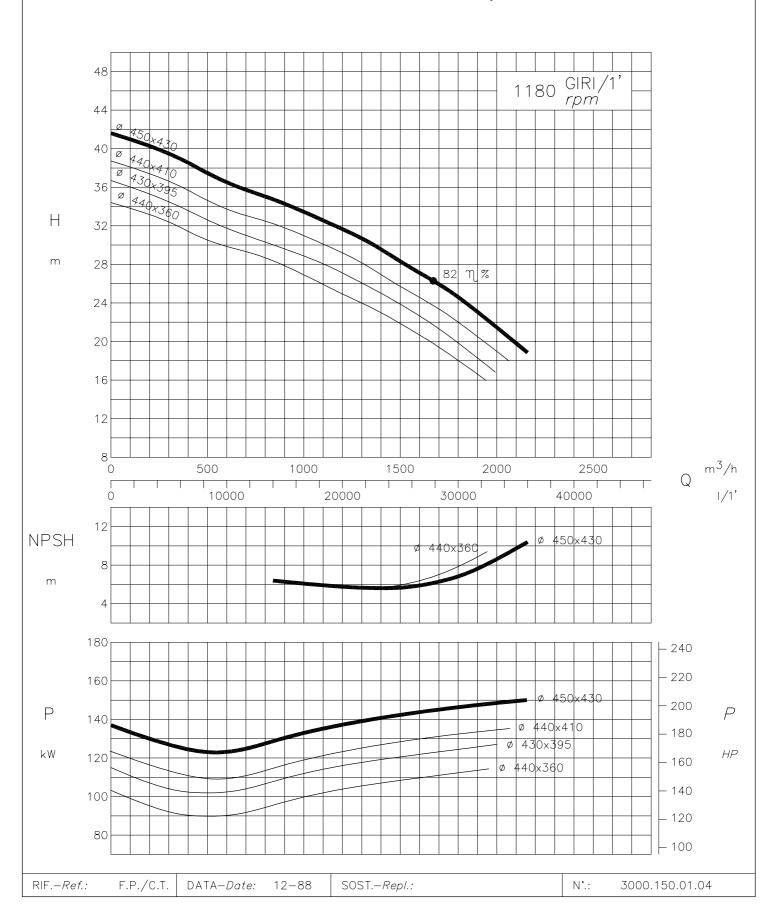

Туре

MEC 300-450



# I DATI RIPORTATI SONO RIFERITI A :

Data refers to :

TEMPERATURA MAX. PESO SPECIFICO VISCOSITA' 1 Kg/dm<sup>3</sup> 1 °E



MEC 300-450 Туре



## I DATI RIPORTATI SONO RIFERITI A :

Data refers to :

TEMPERATURA MAX. PESO SPECIFICO VISCOSITA' 30 °C - (86 °F) Max. Temperature 1 Kg/dm<sup>3</sup> 1 °E

Specific gravity Viscosity



Туре

MEC 300-450



# I DATI RIPORTATI SONO RIFERITI A :

Data refers to :

TEMPERATURA MAX. PESO SPECIFICO VISCOSITA' 1 Kg/dm<sup>3</sup> 1 °E



Туре

MEC 300-450



# I DATI RIPORTATI SONO RIFERITI A :

Data refers to :

TEMPERATURA MAX. PESO SPECIFICO VISCOSITA' 1 Kg/dm<sup>3</sup> 1 °E



Туре

MEC 300-450



## I DATI RIPORTATI SONO RIFERITI A :

Data refers to :

TEMPERATURA MAX. PESO SPECIFICO VISCOSITA' 1 Kg/dm<sup>3</sup> 1 °E



Туре

MEC 300-450



# I DATI RIPORTATI SONO RIFERITI A :

Data refers to :

TEMPERATURA MAX. PESO SPECIFICO VISCOSITA' 1 Kg/dm<sup>3</sup> 1 °E



Туре

MEC 300-450



# I DATI RIPORTATI SONO RIFERITI A :

Data refers to :

TEMPERATURA MAX. PESO SPECIFICO VISCOSITA'  $30~^{\circ}\text{C}~-~(86\_^{\circ}\text{F})~\text{Max.}~\text{Temperature}$ 1 Kg/dm<sup>3</sup> 1 °E

Specific gravity Viscosity



Туре

MEC 300-450



# I DATI RIPORTATI SONO RIFERITI A :

Data refers to :

TEMPERATURA MAX. PESO SPECIFICO VISCOSITA' 1 Kg/dm<sup>3</sup> 1 °E



Туре

MEC 300-450



## I DATI RIPORTATI SONO RIFERITI A :

Data refers to :

TEMPERATURA MAX. PESO SPECIFICO VISCOSITA' 1 Kg/dm<sup>3</sup> 1 °E



Туре

MEC 300-450



# I DATI RIPORTATI SONO RIFERITI A :

Data refers to :

TEMPERATURA MAX. PESO