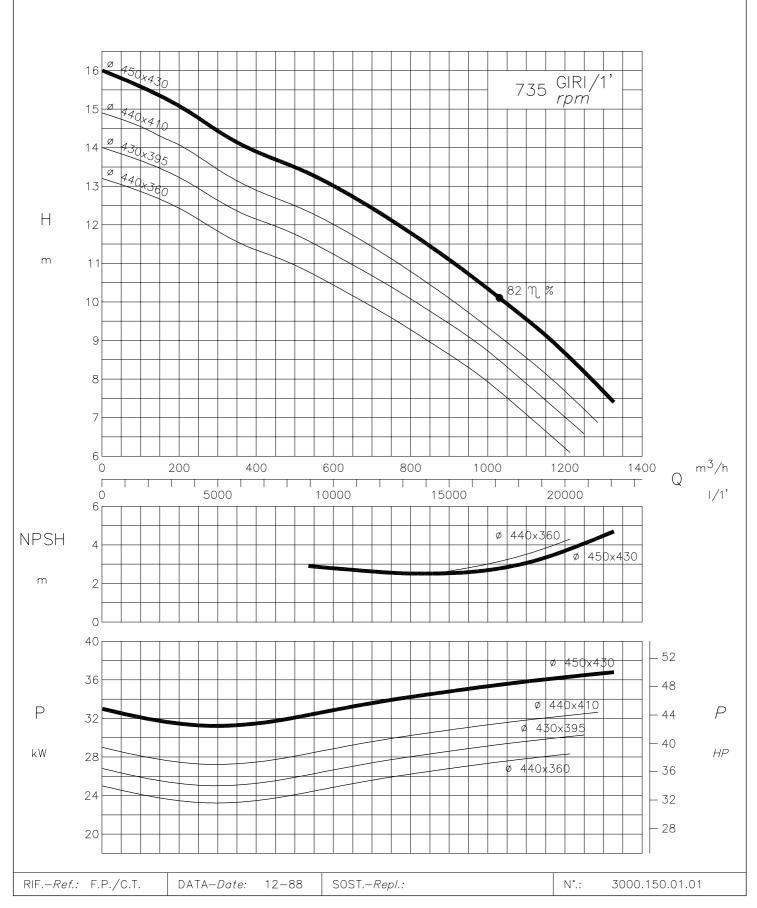

Туре

MEC 300-450



# I DATI RIPORTATI SONO RIFERITI A :

Data refers to :

TEMPERATURA MAX. PESO SPECIFICO VISCOSITA'  $30~^{\circ}\text{C}~-~(86\_^{\circ}\text{F})~\text{Max.}~\text{Temperature}$ 1 Kg/dm<sup>3</sup> 1 °E

Specific gravity Viscosity



Туре

MEC 300-450



## I DATI RIPORTATI SONO RIFERITI A :

Data refers to :

TEMPERATURA MAX. PESO SPECIFICO VISCOSITA' 1 Kg/dm<sup>3</sup> 1 °E



Туре

MEC 300-450



# I DATI RIPORTATI SONO RIFERITI A :

Data refers to :

TEMPERATURA MAX. PESO SPECIFICO VISCOSITA' 1 Kg/dm<sup>3</sup> 1 °E



MEC 300-450 Туре



## I DATI RIPORTATI SONO RIFERITI A :

Data refers to :

TEMPERATURA MAX. PESO SPECIFICO VISCOSITA' 30 °C - (86 °F) Max. Temperature 1 Kg/dm<sup>3</sup> 1 °E

Specific gravity Viscosity



Туре

MEC 300-450



# I DATI RIPORTATI SONO RIFERITI A :

Data refers to :

TEMPERATURA MAX. PESO SPECIFICO VISCOSITA' 1 Kg/dm<sup>3</sup> 1 °E



Туре

MEC 300-450



# I DATI RIPORTATI SONO RIFERITI A :

Data refers to :

TEMPERATURA MAX. PESO SPECIFICO VISCOSITA' 1 Kg/dm<sup>3</sup> 1 °E



Туре

MEC 300-450



## I DATI RIPORTATI SONO RIFERITI A :

Data refers to :

TEMPERATURA MAX. PESO SPECIFICO VISCOSITA' 1 Kg/dm<sup>3</sup> 1 °E



Туре

MEC 300-450



# I DATI RIPORTATI SONO RIFERITI A :

Data refers to :

TEMPERATURA MAX. PESO SPECIFICO VISCOSITA' 1 Kg/dm<sup>3</sup> 1 °E



Туре

MEC 300-450



# I DATI RIPORTATI SONO RIFERITI A :

Data refers to :

TEMPERATURA MAX. PESO SPECIFICO VISCOSITA'  $30~^{\circ}\text{C}~-~(86\_^{\circ}\text{F})~\text{Max.}~\text{Temperature}$ 1 Kg/d