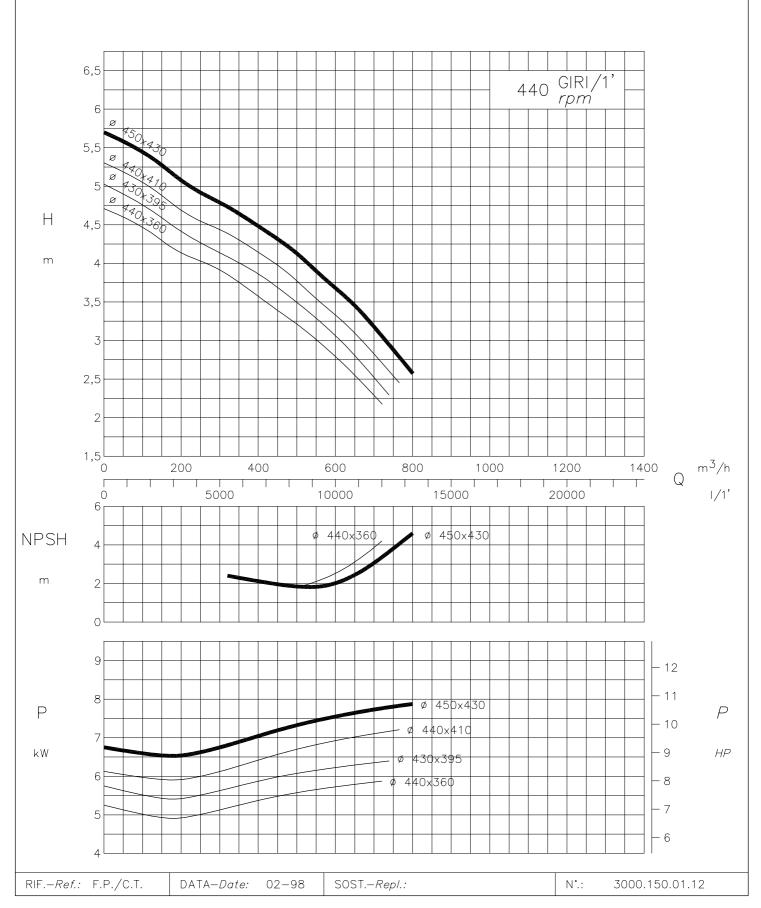

Туре

MEC 300-450



# I DATI RIPORTATI SONO RIFERITI A :

Data refers to :

TEMPERATURA MAX. PESO SPECIFICO VISCOSITA'  $30~^{\circ}\text{C}~-~(86\_^{\circ}\text{F})~\text{Max.}~\text{Temperature}$ 1 Kg/dm<sup>3</sup> 1 °E

Specific gravity Viscosity



Туре

MEC 300-450



## I DATI RIPORTATI SONO RIFERITI A :

Data refers to :

TEMPERATURA MAX. PESO SPECIFICO VISCOSITA' 1 Kg/dm<sup>3</sup> 1 °E



Туре

MEC 300-450



# I DATI RIPORTATI SONO RIFERITI A :

Data refers to :

TEMPERATURA MAX. PESO SPECIFICO VISCOSITA' 1 Kg/dm<sup>3</sup> 1 °E



MEC 300-450 Туре



## I DATI RIPORTATI SONO RIFERITI A :

Data refers to :

TEMPERATURA MAX. PESO SPECIFICO VISCOSITA' 30 °C - (86 °F) Max. Temperature 1 Kg/dm<sup>3</sup> 1 °E

Specific gravity Viscosity



Туре

MEC 300-450



# I DATI RIPORTATI SONO RIFERITI A :

Data refers to :

TEMPERATURA MAX. PESO SPECIFICO VISCOSITA' 1 Kg/dm<sup>3</sup> 1 °E



Туре

MEC 300-450



# I DATI RIPORTATI SONO RIFERITI A :

Data refers to :

TEMPERATURA MAX. PESO SPECIFICO VISCOSITA' 1 Kg/dm<sup>3</sup> 1 °E