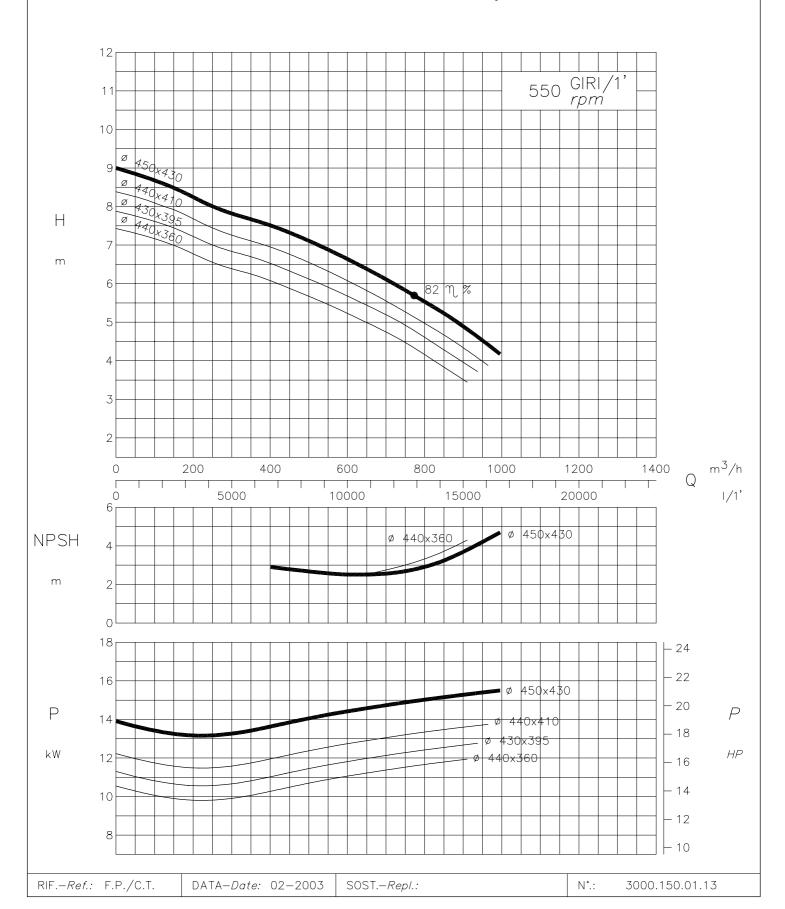

Туре

MEC 300-450



# I DATI RIPORTATI SONO RIFERITI A :

Data refers to :

TEMPERATURA MAX. PESO SPECIFICO VISCOSITA'  $30~^{\circ}\text{C}~-~(86\_^{\circ}\text{F})~\text{Max.}~\text{Temperature}$ 1 Kg/dm<sup>3</sup> 1 °E

Specific gravity Viscosity



Туре

MEC 300-450



## I DATI RIPORTATI SONO RIFERITI A :

Data refers to :

TEMPERATURA MAX. PESO SPECIFICO VISCOSITA' 1 Kg/dm<sup>3</sup> 1 °E



Туре

MEC 300-450



# I DATI RIPORTATI SONO RIFERITI A :

Data refers to :

TEMPERATURA MAX. PESO SPECIFICO VISCOSITA' 1 Kg/dm<sup>3</sup> 1 °E



MEC 300-450 Туре



## I DATI RIPORTATI SONO RIFERITI A :

Data refers to :

TEMPERATURA MAX. PESO SPECIFICO VISCOSITA' 30 °C - (86 °F) Max. Temperature 1 Kg/dm<sup>3</sup> 1 °E

Specific gravity Viscosity



Туре

MEC 300-450



# I DATI RIPORTATI SONO RIFERITI A :

Data refers to :

TEMPERATURA MAX. PESO SPECIFICO VISCOSITA' 1 Kg/dm<sup>3</sup> 1 °E



Туре

MEC 300-450



# I DATI RIPORTATI SONO RIFERITI A :

Data refers to :

TEMPERATURA MAX. PESO SPECIFICO VISCOSITA' 1 Kg/dm<sup>3</sup> 1 °E



Туре

MEC 300-450



## I DATI RIPORTATI SONO RIFERITI A :

Data refers to :

TEMPERATURA MAX. PESO SPECIFICO VISCOSITA' 1 Kg/dm<sup>3</sup> 1 °E