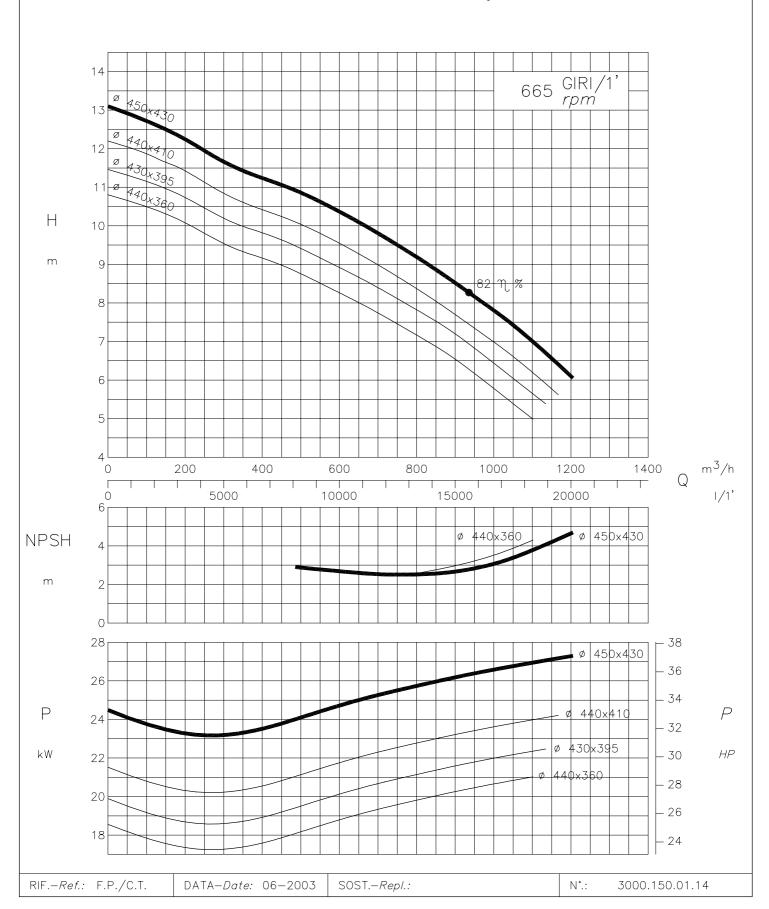

Туре

MEC 300-450

# I DATI RIPORTATI SONO RIFERITI A :

Data refers to :

TEMPERATURA MAX. PESO SPECIFICO VISCOSITA'  $30~^{\circ}\text{C}~-~(86\_^{\circ}\text{F})~\text{Max.}~\text{Temperature}$ 1 Kg/dm<sup>3</sup> 1 °E

Specific gravity Viscosity