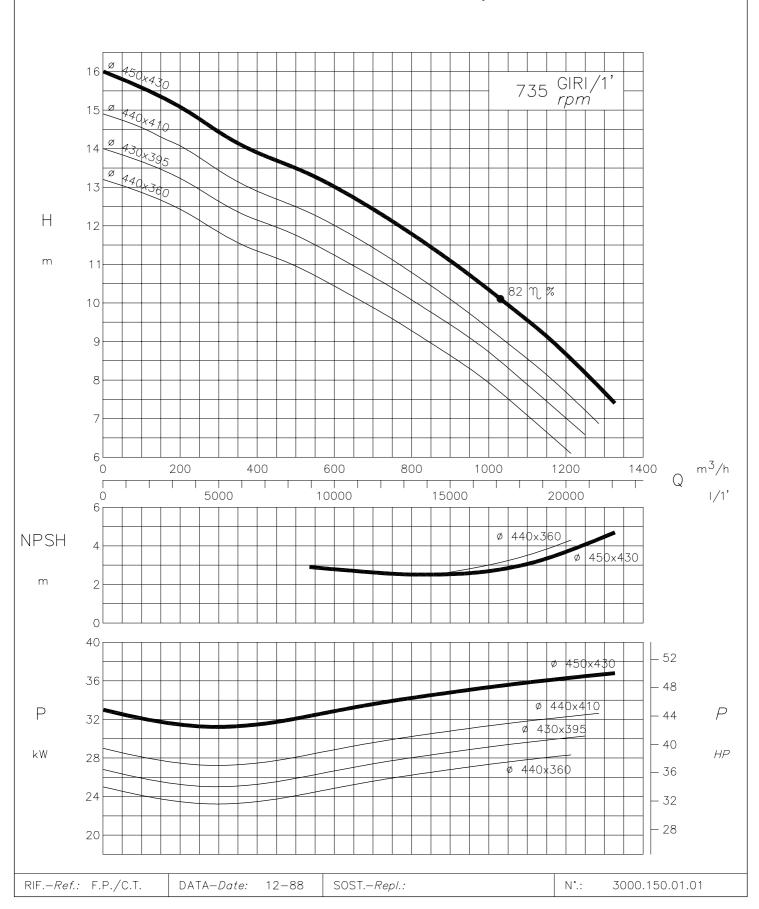

Туре

MEC 300-450

## I DATI RIPORTATI SONO RIFERITI A :

Data refers to :

TEMPERATURA MAX. PESO SPECIFICO VISCOSITA' 1 Kg/dm<sup>3</sup> 1 °E

Туре

MEC 300-450