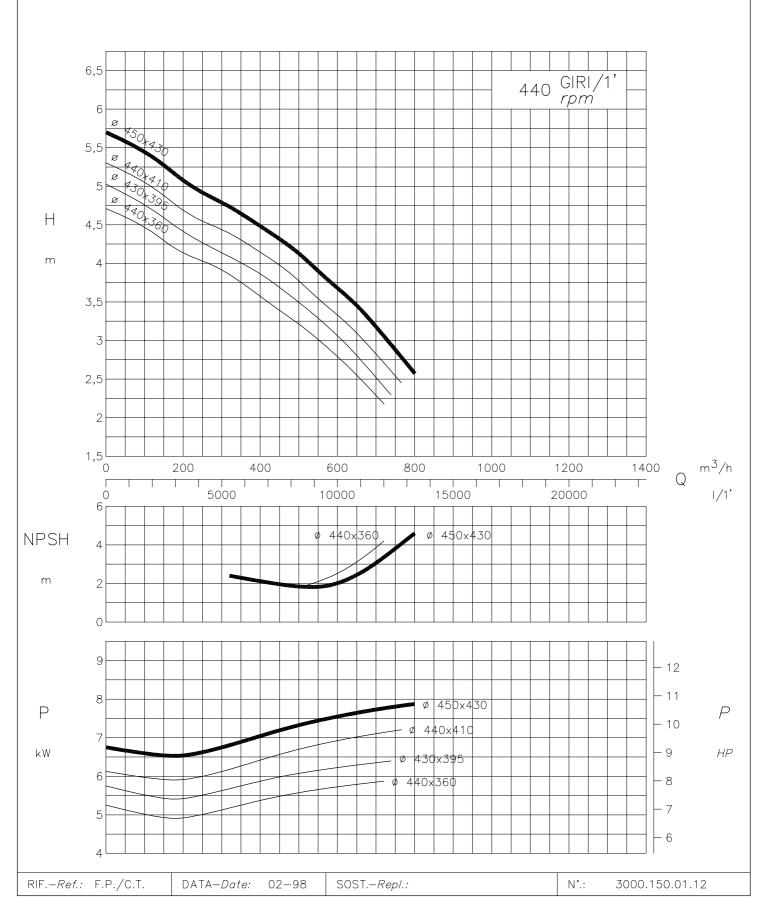

IFERITI A :

Data refers to :

TEMPERATURA MAX. PESO SPECIFICO VISCOSITA' 1 Kg/dm<sup>3</sup> 1 °E



Туре

MEC 300-450



# I DATI RIPORTATI SONO RIFERITI A :

Data refers to :

TEMPERATURA MAX. PESO SPECIFICO VISCOSITA' 1 Kg/dm<sup>3</sup> 1 °E



Туре

MEC 300-450



## I DATI RIPORTATI SONO RIFERITI A :

Data refers to :

TEMPERATURA MAX. PESO SPECIFICO VISCOSITA' 1 Kg/dm<sup>3</sup> 1 °E



Туре

MEC 300-450



# I DATI RIPORTATI SONO RIFERITI A :

Data refers to :

TEMPERATURA MAX. PESO SPECIFICO VISCOSITA' 1 Kg/dm<sup>3</sup> 1 °E



Туре

MEC 300-450



# I DATI RIPORTATI SONO RIFERITI A :

Data refers to :

TEMPERATURA MAX. PESO SPECIFICO VISCOSITA'  $30~^{\circ}\text{C}~-~(86\_^{\circ}\text{F})~\text{Max.}~\text{Temperature}$ 1 Kg/dm<sup>3</sup> 1 °E

Specific gravity Viscosity



Туре

MEC 300-450



# I DATI RIPORTATI SONO RIFERITI A :

Data refers to :

TEMPERATURA MAX. PESO SPECIFICO VISCOSITA' 1 Kg/dm<sup>3</sup> 1 °E



Туре

MEC 300-450



## I DATI RIPORTATI SONO RIFERITI A :

Data refers to :

TEMPERATURA MAX. PESO SPECIFICO VISCOSITA' 1 Kg/dm<sup>3</sup> 1 °E



Туре

MEC 300-450



# I DATI RIPORTATI SONO RIFERITI A :

Data refers to :

TEMPERATURA MAX. PESO SPECIFICO VISCOSITA' 1 Kg/dm<sup>3</sup> 1 °E



Туре

MEC 300-450



# I DATI RIPORTATI SONO RIFERITI A :

Data refers to :

TEMPERATURA MAX. PESO SPECIFICO VISCOSITA' 1 Kg/dm<sup>3</sup> 1 °E



Туре

MEC 300-450



# I DATI RIPORTATI SONO RIFERITI A :

Data refers to :

TEMPERATURA MAX. PESO SPECIFICO VISCOSITA' 1 Kg/dm<sup>3</sup> 1 °E