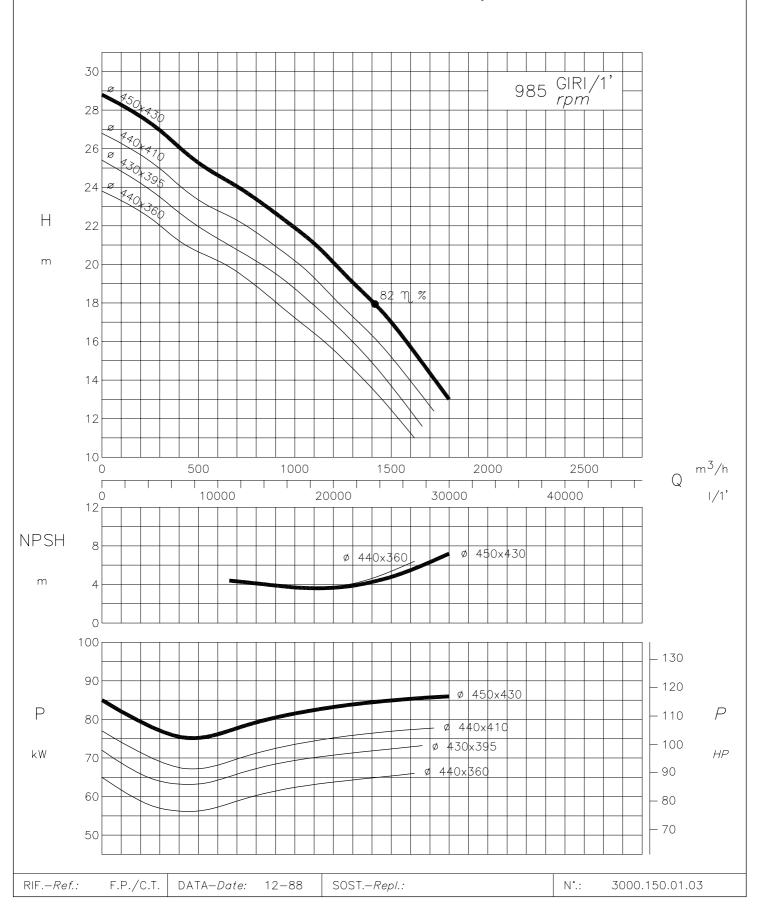

# I DATI RIPORTATI SONO RIFERITI A :

Data refers to :

TEMPERATURA MAX. PESO SPECIFICO VISCOSITA' 1 Kg/dm<sup>3</sup> 1 °E

MEC 300-450 Туре